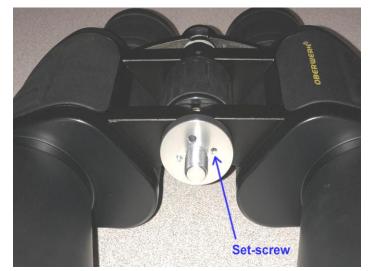

To remove the brass tripod adapter socket, loosen the small set-screw (as shown above), then unscrew the socket using a large flat-blade screwdriver. Install the mount adapter in its place, then tighten the set-screw to prevent the adapter from loosening.

The mount is supplied with two mount adapters- one that attaches to the brass tripod adapter socket, and one that replaces the brass tripod adapter socket. The preferred installation is to replace the brass tripod adapter socket, but the other adapter is provided for those that don't want to permanently modify the binocular.