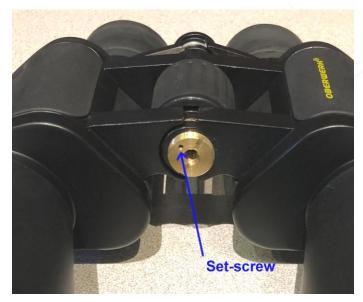

To remove the brass tripod adapter socket, loosen the small set-screw (as shown above), then unscrew the socket using a large flat-blade screwdriver. Install the mount adapter in its place, then tighten the set-screw to prevent the adapter from loosening.

The mount is supplied with two mount adapters- one that attaches to the brass tripod adapter socket, and one that replaces the brass tripod adapter socket. The preferred installation is to replace the brass tripod adapter socket, but the other adapter is provided for those that don't want to permanently modify the binocular.