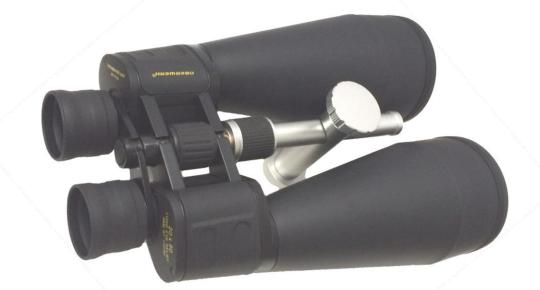

## **Adjustable Tripod Mount for 20x80LW**

The Oberwerk Adjustable Tripod Mount is ideal for mounting front-heavy binoculars, such as the Oberwerk 20x80LW. The vertical mount post can be adjusted fore and aft to obtain perfect balance on the tripod head.