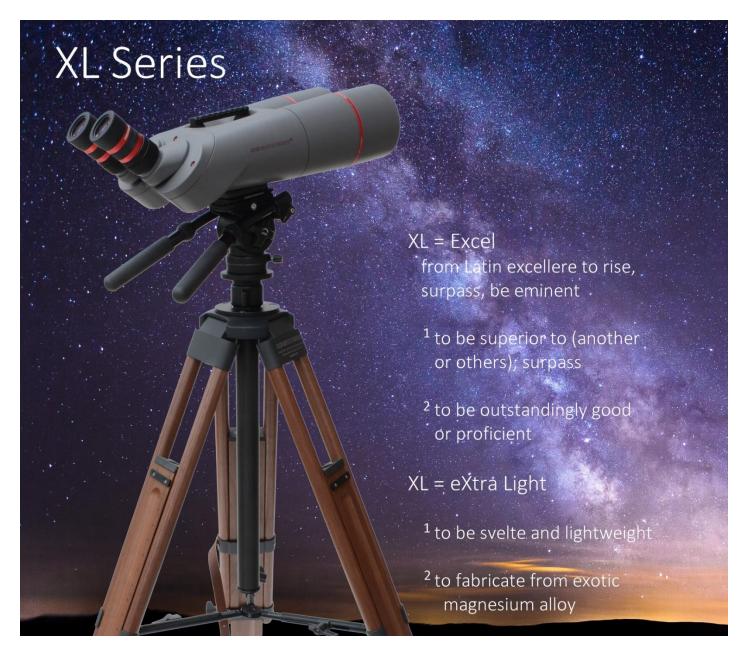

The XL Series is the pinnacle of Oberwerk binocular telescope technology. With ED or SD objectives and lightweight magnesium alloy bodies, these binocular telescopes set a new standard for excellent image quality AND portability. Includes our finest 70° AFOV 14mm eyepieces (22mm and 7mm optional). With its 1.25" helical focusers, your favorite telescope eyepieces can be used as well. Other features include a Picatinny rail handle (for mounting a wide variety of finders or laser pointers) and extendable glare shields. Not only are the XL Series the highest-quality and lightest binocular telescopes on the market, they're also quite attractive! ED models are available in your choice of a bad-ass "Big Eyes" Gray or a lustrous "Luna Pearl" White, with red-anodized trim. SD models are "Luna Pearl" only. Heavy-duty aluminum-frame case is included.