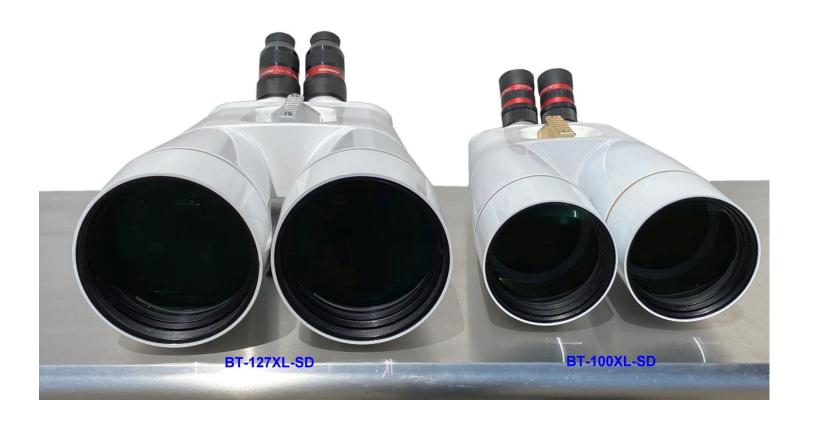

| Model         | BT70XL-ED          | BT-82XL-ED         | BT-100XL-ED        | BT-100XL-SD        | BT-127XL-SD        |
|---------------|--------------------|--------------------|--------------------|--------------------|--------------------|
| Objectives    | FK61 ED doublet    | FK61 ED doublet    | FK61 ED doublet    | FCD100 doublet     | FCD100 triplet     |
| Focal Length  | 390mm              | 450mm              | 540mm              | 540mm              | 650mm              |
| Magnification | 28x (18x,56x opt.) | 32x (20x,64x opt.) | 40x (25x,80x opt.) | 40x (25x,80x opt.) | 52x (30x,93x opt.) |
| IPD Range     | 50-80mm            | 50-80mm            | 50-80mm            | 50-80mm            | 58-80mm            |
| Dimensions    | L=14",W=8.75"      | L=16",W=9.25"      | L=20.5",W=10"      | L=20.5",W=10"      | L=24",W=12.5"      |
| Weight        | 8.5 lbs.           | 10.3 lbs.          | 12.5 lbs.          | 12.5 lbs.          | 24.5 lbs.          |
| Warranty      | 3 year limited     |