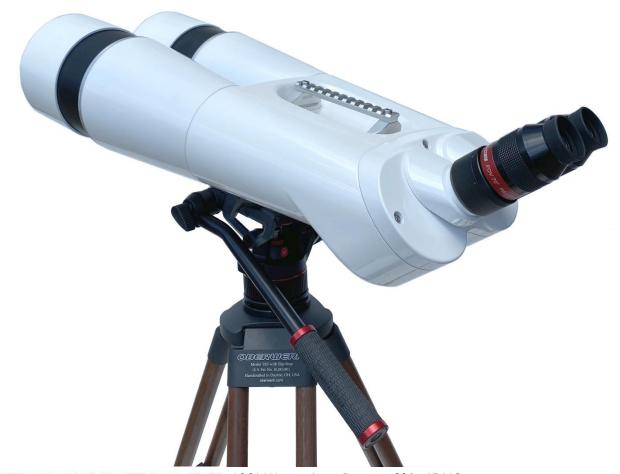

The XL Series is the pinnacle of Oberwerk binocular telescope technology. With ED or SD objectives and lightweight magnesium alloy bodies, these binocular telescopes set a new standard for excellent image quality AND portability. Includes our finest 70° AFOV 14mm eyepieces (22mm and 7mm optional). With its 1.25" helical focusers, your favorite telescope eyepieces can be used as well. Other features include a Picatinny rail handle (for mounting a wide variety of finders or laser pointers) and extendable glare shields. Not only are the XL Series the highest-quality and lightest binocular telescopes on the market, they're also quite attractive! ED models are available in your choice of a bad-ass "Big Eyes" Gray or a lustrous "Luna Pearl" White, with red-anodized trim. SD models are "Luna Pearl" only. Heavy-duty aluminum-frame case is included.